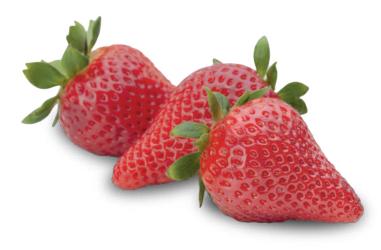

| FRUIT            |                                                                                  |
|------------------|----------------------------------------------------------------------------------|
| Shape            | conical                                                                          |
| Caliber          | high (27g)                                                                       |
| Skin color       | red and with strong luster                                                       |
| Pulp color       | medium red                                                                       |
| Pulp consistency | high                                                                             |
| Ripening period  | from the last week of January to June with production peak in March and in April |
| Sugar level      | from 7 to 10 degrees Brix                                                        |
| Shelf life       | high                                                                             |