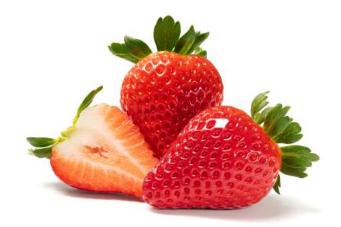

| FRUIT            |                                       |
|------------------|---------------------------------------|
| Shape            | conical                               |
| Caliber          | medium-large                          |
| Skin color       | uniform red color even in winter      |
| Pulp color       | medium red                            |
| Pulp consistency | good                                  |
| Ripening period  | from the last week of January to June |
| Sugar level      | from 8° to 10° Brix                   |
| Shelf life       | high                                  |